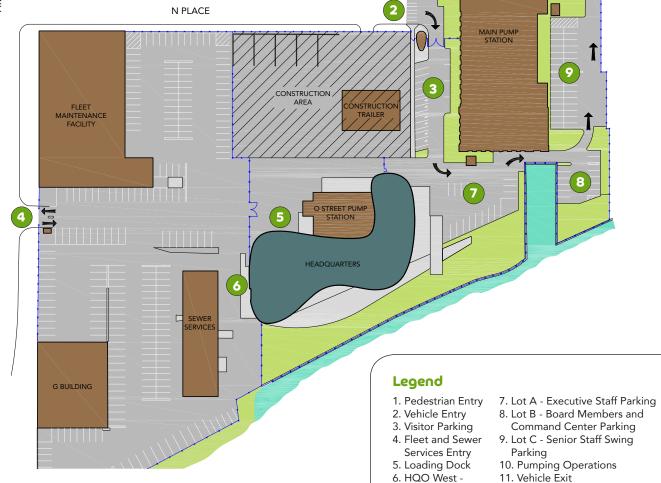

## **Getting to DC Water's** Headquarters

N STREET

## Driving

For driving guests who use GPS/Google/Waze, please enter 125 O Street SE, Washington DC 20003 as the destination. Turning onto N Place SE, will lead directly to the HQO main entrance where a guard will guide you to park.

## Walking

For pedestrian guests, the blue star on the map (intersection of N Street, SE, New Jersey Avenue & Tingey Street, SE) indicates the sidewalk entrance to the HQO main gate. Please note there are no sidewalks on N Place, we recommend you walk along N Street.